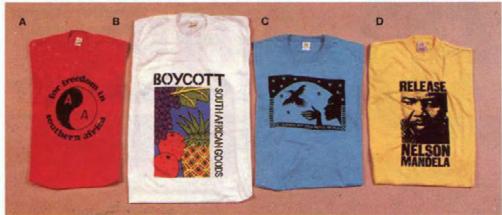

# Goods & Gifts from the ANTI-APARTHEID MOVEMENT

A AA Logo T-shirt. The Anti-Apartheid Movement's logo printed in black on red or white shirt – M, L, XL. (please specify your colour choice as well as size).

Ref. T202 £5.00

- B Boycott T-shirt. Fruits of apartheid on this best-selling design — L.XL. Ref. T206 £6.00
- C Theresa Ramashamola T-shirt. Save Theresa Ramashamola and all the others on South Africa's death row. Available in pink or blue printed in black – M, L, XL (please specify your colour choice as well as size). Ref. T209 £5.00
- D Release Mandela T-shirt. Nelson Mandela, still imprisoned, marks his 70th birthday on 18 July this year. White or yellow shirt printed in black – M, L, XL (please specify your colour choice as well as size).

Ref. T204 £5.00

E Mandela Mug. In South Africa, owning this mug calling for the release of political prisoners could bring you a prison sentence.

Ref. M201 £2.50

F AA Logo Socks. Step into the Anti-Apartheid Movement in these one size 100% cotton ankle socks available in red, white or black (please specify your colour choice). Ref. 7208 \$2.75