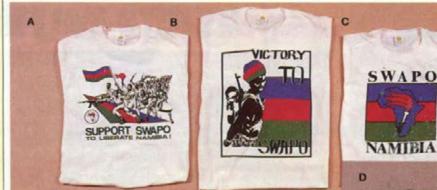

### T-Shirts from the ANC 2 SWA

A SWAPO Fighters T-shirt., Combatants of Namibia's freedom struggle-M, L, XL.

Ref. T401 £5.00

**B SWAPO** Women's T-shirt... Printed on the back with the slogan A Luta Continua (The Struggle Continues) - M, L, XL.

Ref. T403 £5.00

C SWAPO Flag T-shirt. The symbol and flag of Namibia's liberation movement-M, L, XL

Ref. T402 £5.00

D ANC Spearman T-shirt. The African National Congress's Spearman emblem - M, L, XL.

Ref. T301 £5.00