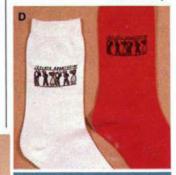

Ref. T204 £5.00

E Mandela Mug. In South Africa, owning this mug calling for the release of political prisoners could bring you a prison sentence.

Ref. M201 £2.50

F AA Logo Socks. Step into the Anti-Apartheid Movement in these one size 100% cotton ankle socks available in red, white or black (please specify your colour choice). Ref. 7208 \$2.75