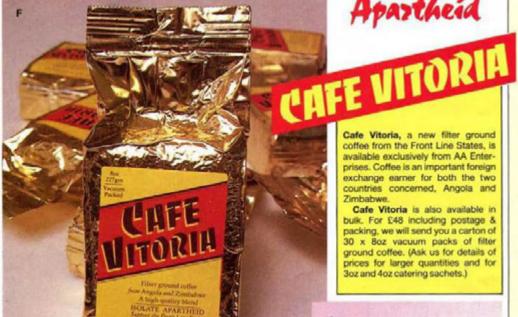

F Cafe Vitoria. Filter ground, medium roast coffee from Angola and Zimbabwe. 8oz vacuum pack. Ref. F101 £1.95 G Front Line States Mug. The perfect way to enjoy tea or coffee from the Front Line States.

### NT LINE STATES - Trading against Apartheid

Cafe Vitoria, a new filter ground coffee from the Front Line States is available exclusively from AA Enterprises. Coffee is an important foreign exchange earner for both the two countries concerned. Angola and Zimbabwe.

Cafe Vitoria is also available in bulk. For £48 including postage & packing, we will send you a carton of 30 x 8oz vacuum packs of filter ground coffee. (Ask us for details of prices for larger quantities and for 3oz and 4oz catering sachets.)