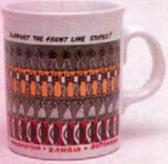

F Cafe Vitoria. Filter ground, medium roast coffee from Angola and Zimbabwe. 8oz vacuum pack. Ref. F101 £1.95 G Front Line States Mug. The perfect way to enjoy tea or coffee from the Front Line States.

Ref. M101 £2.25

H Frontline Blend Coffee. Dark continental roast combining filter coffees from Angola, Tanzania and Nicaragua. 8oz vacuum pack.

Ref. F001 £2.25

I Mozambican Cashews. Mozambique's second largest foreign exchange earner. Roasted but not salted in 100 gram pack.