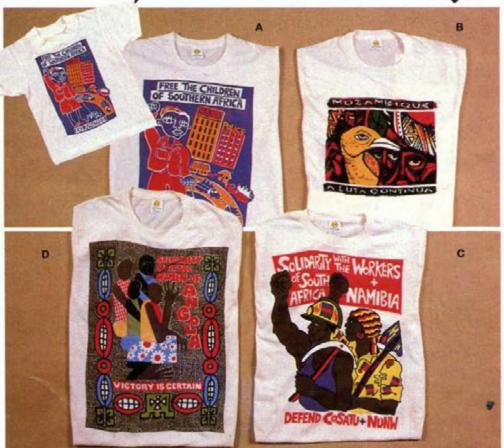

### SUMER 1988 Mail Order CATALOGUE

Anti-Apartheid Goods & Gifts

- A Free The Children T-shirt. Same design available in both children's and adults' sizes. Children – 2-4 yrs, 6-8, 10-12. Ref. T106 £4.25 Adults – M, L, XL. Ref. T107 £6.25
- B Malangatana T-shirt. Based on a detail from The Sacred Well by

Mozambican artist Malangatana Ngwenya - L, XL.

Ref. T101 £6.25

- C Trade Union T-shirt. Solidarity with the National Union of Namibian Workers and the Congress of South African Trade Unions. New
- design from the Anti-Apartheid Movement - L, XL. Ref. T210 £6.00
- D Angolan Women's T-shirt. Based on an original applique by Marcela Costa of the Organisation of Angolan Women – M, L, XL.

Ref. T105 £6.25