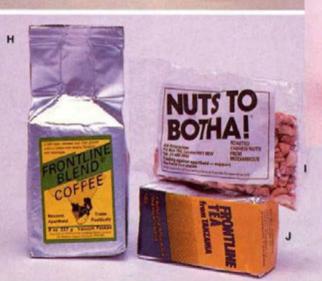

Ref. M101 £2.25

H Frontline Blend Coffee. Dark continental roast combining filter coffees from Angola, Tanzania and Nicaragua. 8oz vacuum pack.

Ref. F001 £2.25

I Mozambican Cashews. Mozambique's second largest foreign exchange earner. Roasted but not salted in 100 gram pack.

Ref. F102 £1.00

J Frontline Tea. A blend of strong black teas from Tanzania.

Ref. F002 75p