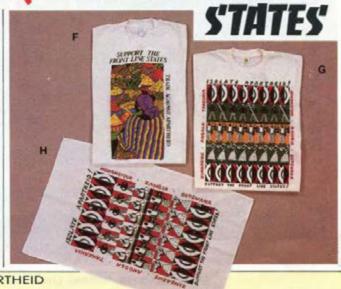

E ANC Women's T-shirt. Design from the ANC Women's Section -Ref. T303 £5.50 M. L. XL.

Goods & Gifts from the FRONT LINE F Trade Against Apartheid T-shirt.

Fruit and food from the Front Line States-L\_XL Ref. T102 £6.25

G Front Line States T-shirt. The six countries in the front line of apartheid's regional war - L, XL.

Ref. T103 £6.25

H Front Line States Tea Towel. Take the sanctions message into the kitchen. Ref. Z101 £2.70

D Front Line States Socks. Available in red or white in one size 100% cotton (please state your colourchoice). Ref. T108 £2.75

E MAC Postcards. Set of six different woodcuts by artists in Nandimba communal village in Cabo Delgado province, northern Mozambique. Ref. C104 £1.00